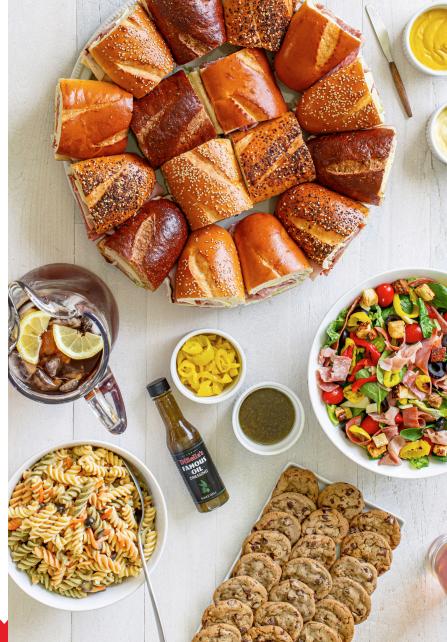

# CLASSIC SUB TRAYS

All sub tray orders will include mayonnaise, mustard, DiBella's Famous Oil Dressing, onions and banana peppers on the side.

# LARGE VARIETY SUB TRAY \$63.99 (Serves 8-10)

An assortment of our 4 most popular large subs, including one Godfather sub, one Old Fashioned sub, one Uncle Louie sub, & one Turkey sub cut into 16 pieces.

# SMALL VARIETY SUB TRAY \$49.99 (Serves 6-8)

An assortment of 3 of our most popular large subs, including one Godfather sub, one Old Fashioned sub & one Turkey sub cut into 12 pieces.

BUILD YOUR OWN SUB TRAY \$63.99 (Serves 8-10) Choose up to 4 different classic style subs with lettuce and tomato.

#### **COOKIE TRAY**

Small **\$29.99** (72 mini cookies) Large **\$58.99** (144 mini cookies)

PACK OF MINI COOKIES \$5.49 12 pack \$9.99 24 pack

\$1.49

\$17.99

Choose from chocolate chip, or chocolate chip with walnuts.

# **GALLON JUGS**

| 1 gallon of Iced Tea | \$6.99 |
|----------------------|--------|
| 1 gallon of Lemonade | \$7.49 |