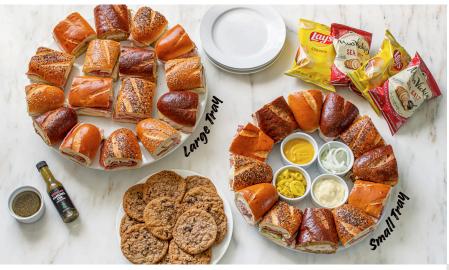

# LARGE VARIETY SUB TRAY \$63.99 (Serves 8-10)

An assortment of our 4 most popular large subs, including one Godfather sub, one Old Fashioned sub, one Uncle Louie sub, & one Turkey sub cut into 16 pieces.

# SMALL VARIETY SUB TRAY \$49.99 (Serves 6-8)

An assortment of 3 of our most popular large subs, including one Godfather sub, one Old Fashioned sub & one Turkey sub cut into 12 pieces.

BUILD YOUR OWN SUB TRAY \$63.99 (Serves 8-10) Choose up to 4 different classic style subs with lettuce and tomato.