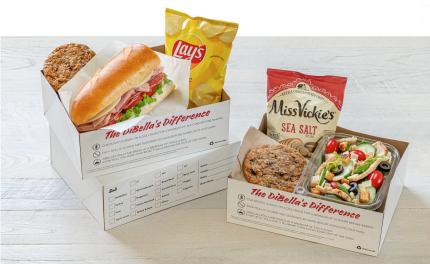

# **BOXED LUNCHES**

Quick and easy - boxed lunches are perfect for traveling sports teams, large meetings or whenever your group is on the go.

|                                                                                                                                                                                   | LASSIC-STYLE                                                              |                                                  |                                    |  |
|-----------------------------------------------------------------------------------------------------------------------------------------------------------------------------------|---------------------------------------------------------------------------|--------------------------------------------------|------------------------------------|--|
|                                                                                                                                                                                   |                                                                           |                                                  |                                    |  |
|                                                                                                                                                                                   | <b>7" \$11.99</b>                                                         |                                                  | <b>14" \$18.99</b>                 |  |
| Classic style sub on plain bread (Includes lettuce, tomato, provolone cheese with mayonnaise and mustard on the side), bag of Lay's potato chips, and a Grandma DiBella's cookie. |                                                                           |                                                  |                                    |  |
| Choose from:                                                                                                                                                                      |                                                                           | • Dagwood<br>• Ham<br>• Turkey<br>• Ham & Turkey | • Roast Beef<br>• Tuna<br>• Veggie |  |
| SALAD BOXED LUNCH                                                                                                                                                                 |                                                                           |                                                  |                                    |  |
| Boxed Lunch sala                                                                                                                                                                  | rices range from a<br>ds include a specialty s<br>Lay's classic potato ch | \$11.49 to \$13.29<br>alad of your choice v      | with dressing and                  |  |